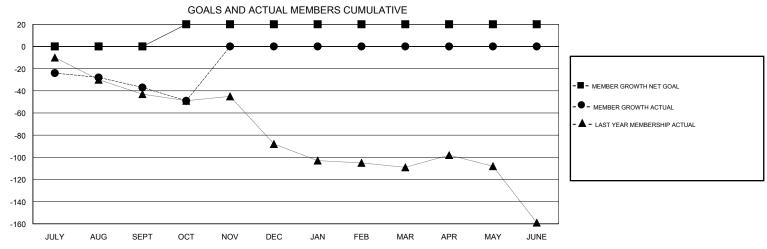

## MONTHLY MEMBERSHIP PROGRESS REPORT

District 49 A

Results as of: 10/31/2018

| l             | - Oluk        |             |               | in on bere            |                           |                         |                                              |
|---------------|---------------|-------------|---------------|-----------------------|---------------------------|-------------------------|----------------------------------------------|
|               | RESULTS FOR   | R 2018-2019 |               | RESULTS FOR 2018-2019 |                           |                         |                                              |
| QUARTER       | NEW CLUB GOAL | NEW CLUBS   | DROPPED CLUBS | QUARTER               | MEMBER GROWTH NET<br>GOAL | MEMBER GROWTH<br>ACTUAL | DROPPED MEMBERS ACTUAL (including transfers) |
| JULY/AUG/SEPT | 0             | 0           | 0             | JULY/AUG/SEPT         | 0                         | 52                      | 84                                           |
| OCT/NOV/DEC   | 1             | 0           | 0             | OCT/NOV/DEC           | 20                        | 14                      | 26                                           |
| JAN/FEB/MAR   | 0             | 0           | 0             | JAN/FEB/MAR           | 0                         | 0                       | 0                                            |
| APR/MAY/JUNE  | 0             | 0           | 0             | APR/MAY/JUNE          | 0                         | 0                       | 0                                            |