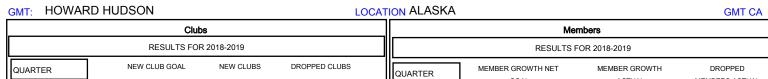

## MONTHLY MEMBERSHIP PROGRESS REPORT

District 49 A

Results as of: 10/31/2018

| l             | - Oluk        |             |               | in on bere            |                           |                         |                                              |
|---------------|---------------|-------------|---------------|-----------------------|---------------------------|-------------------------|----------------------------------------------|
|               | RESULTS FOR   | R 2018-2019 |               | RESULTS FOR 2018-2019 |                           |                         |                                              |
| QUARTER       | NEW CLUB GOAL | NEW CLUBS   | DROPPED CLUBS | QUARTER               | MEMBER GROWTH NET<br>GOAL | MEMBER GROWTH<br>ACTUAL | DROPPED MEMBERS ACTUAL (including transfers) |
| JULY/AUG/SEPT | 0             | 0           | 0             | JULY/AUG/SEPT         | 0                         | 52                      | 84                                           |
| OCT/NOV/DEC   | 1             | 0           | 0             | OCT/NOV/DEC           | 20                        | 14                      | 26                                           |
| JAN/FEB/MAR   | 0             | 0           | 0             | JAN/FEB/MAR           | 0                         | 0                       | 0                                            |
| APR/MAY/JUNE  | 0             | 0           | 0             | APR/MAY/JUNE          | 0                         | 0                       | 0                                            |